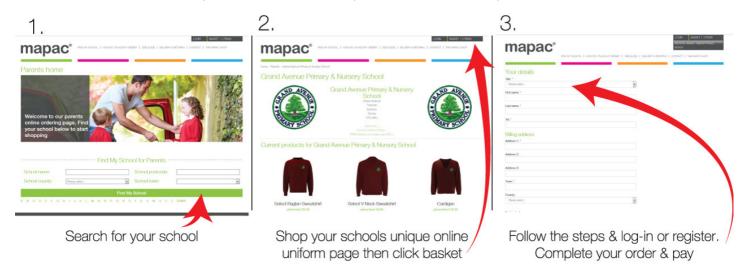

## 1. HOW TO ORDER

- Visit <a href="https://www.mapac.com/education/parents">www.mapac.com/education/parents</a> or search online for 'Mapac find your school'.
- Once on your dedicated school page, simply add everything you need to your basket, register (if you haven't already) and then check out. (See the 3 steps below)